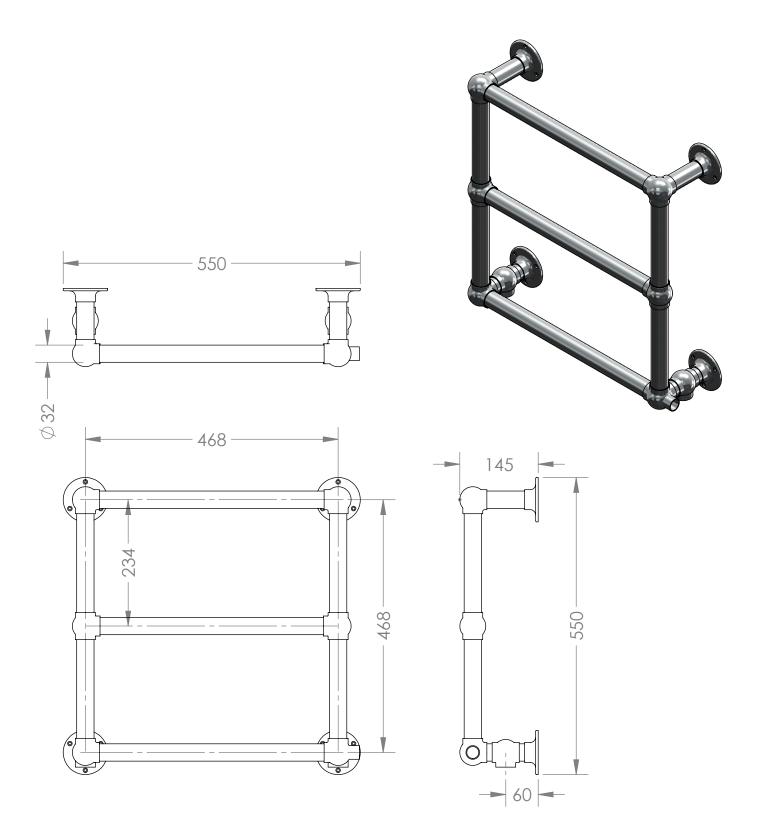

## STOURTON WALL MOUNTED TOWEL WARMER 3 Rail, 550 x 550 x 145mm

SCALE: 1:7 APPROX WEIGHT 4.56KG

Units 2 & 2A Stamford Street Amblecote, Stourbridge, Worcestershire England, DY8 4HR

For Dual Fuel Towel Warmers: Tappings For Hydronic & Dual Fuel: 1/2" BSP Valves & Element Must Be Purchased In Addition To This Towel Warmer Checks Should Be Made With Your Local Water Authority To Ensure That The Water Quality Will Not Cause Dezincification Of The Brass Material.